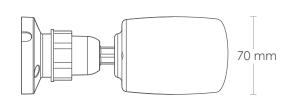

| Specification       |                                                             |
|---------------------|-------------------------------------------------------------|
| CAMERA              |                                                             |
| Image Sensor        | 1 / 2.7 "Progressive Scan CMOS Sensor                       |
| Resolution          | 5MP / 4MP                                                   |
| Image System        | PAL / NTSC                                                  |
| Auto Iris           | Fixed Iris                                                  |
| Min. illumination   | Color: 0.001 lux@F1.2, AGC ON; B/W: 0 lux with IR           |
| Lens                | 2.8 mm, angle of view: 105°                                 |
| Lens Mount          | M12                                                         |
| IR Distance         | ~20 m                                                       |
| Water-proof         | IP 66                                                       |
| Video Output        | AHD /TVI/CVI/CVBS output switch available from camera cable |
| Image Size          | 2592 x 1944                                                 |
| Frame Rate          | 30fps ( 60Hz ), 25fps ( 50Hz )                              |
| Angle Adjustment    | Any angle                                                   |
| Functions           |                                                             |
| Screen Display      | 12 languages supported                                      |
| Function Control    | OSD ( COC Control )                                         |
| Day & Night         | Yes ( ICR )                                                 |
| BLC & HLC           | Yes                                                         |
| WDR                 | Digital WDR                                                 |
| Digital NR          | Yes                                                         |
| Defect Correction   | Live defective pixel correction                             |
| S / N Ratio         | > 52dB ( AGC off )                                          |
| Electronic Shutter  | 1/50s ~ 1/100000s (PAL);<br>1/60s ~ 1/100000s (NTSC);       |
| AGC                 | Yes                                                         |
| White Balance       | ATW, AWC->SET, Manual                                       |
| Advanced Image      | Sharpness, saturation, brightness, etc. are adjustable      |
| Others              |                                                             |
| Power Supply        | DC12V (±10%)                                                |
| Power Consumption   | <1W Day                                                     |
| IR Consumption ON   | < 3W Night                                                  |
| Working Environment | -30°C ~ 50 °C, 10% ~ 90% humidity                           |
| Dimensions ( mm )   | Ф70 х 157                                                   |
| Weight (net)        | 306g.                                                       |

## **Dimensions**