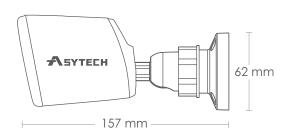

| Specification       |                                                             |
|---------------------|-------------------------------------------------------------|
| CAMERA              |                                                             |
| Image Sensor        | 1 / 2.7 "Progressive Scan CMOS Sensor                       |
| Resolution          | 5MP / 4MP                                                   |
| Image System        | PAL / NTSC                                                  |
| Auto Iris           | Fixed Iris                                                  |
| Min. illumination   | Color: 0.001 lux@F1.2, AGC ON; B/W: 0 lux with IR           |
| Lens                | 2.8 mm, angle of view: 105°                                 |
| Lens Mount          | M12                                                         |
| IR Distance         | ~20 m                                                       |
| Water-proof         | IP 66                                                       |
| Video Output        | AHD /TVI/CVI/CVBS output switch available from camera cable |
| Image Size          | 2592 x 1944                                                 |
| Frame Rate          | 30fps ( 60Hz ), 25fps ( 50Hz )                              |
| Angle Adjustment    | Any angle                                                   |
| Functions           |                                                             |
| Screen Display      | 12 languages supported                                      |
| Function Control    | OSD ( COC Control )                                         |
| Day & Night         | Yes ( ICR )                                                 |
| BLC & HLC           | Yes                                                         |
| WDR                 | Digital WDR                                                 |
| Digital NR          | Yes                                                         |
| Defect Correction   | Live defective pixel correction                             |
| S / N Ratio         | > 52dB ( AGC off )                                          |
| Electronic Shutter  | 1/50s ~ 1/100000s (PAL);<br>1/60s ~ 1/100000s (NTSC);       |
| AGC                 | Yes                                                         |
| White Balance       | ATW, AWC->SET, Manual                                       |
| Advanced Image      | Sharpness, saturation, brightness, etc. are adjustable      |
| Others              |                                                             |
| Power Supply        | DC12V (±10%)                                                |
| Power Consumption   | <1W Day                                                     |
| IR Consumption ON   | < 3W Night                                                  |
| Working Environment | -30°C ~ 50 °C, 10% ~ 90% humidity                           |
| Dimensions ( mm )   | Ф70 х 157                                                   |
| Weight (net)        | 306g.                                                       |

## **Dimensions**