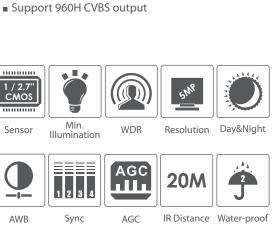

## **Key Features**

- 5MP@20fps/4MP@30fps image, high resolution, true color
- AHD/TVI/CVI/CVBS lossless video output
- CMOS progressive scan, perfectly capture the moving object
- Support OSD menu
- High speed, long distance, real time transmission
- Auto color to B / W at low illumination
- Support ICR switch, true day / night
- Support noise reduction function
- 20m IR night view distance
- IP66 ingress protection
- Support COC

| Specification       |                                                             |
|---------------------|-------------------------------------------------------------|
| CAMERA              |                                                             |
| Image Sensor        | 1 / 2.7 "Progressive Scan CMOS Sensor                       |
| Resolution          | 5MP / 4MP                                                   |
| Image System        | PAL / NTSC                                                  |
| Auto Iris           | Fixed Iris                                                  |
| Min. illumination   | Color: 0.001 lux@F1.2, AGC ON; B/W: 0 lux with IR           |
| Lens                | 2.8 mm, angle of view: 105°                                 |
| Lens Mount          | M12                                                         |
| IR Distance         | ~20 m                                                       |
| Water-proof         | IP 66                                                       |
| Video Output        | AHD /TVI/CVI/CVBS output switch available from camera cable |
| Image Size          | 2592 x 1944                                                 |
| Frame Rate          | 30fps ( 60Hz ), 25fps ( 50Hz )                              |
| Angle Adjustment    | Any angle                                                   |
| Functions           |                                                             |
| Screen Display      | 12 languages supported                                      |
| Function Control    | OSD ( COC Control )                                         |
| Day & Night         | Yes ( ICR )                                                 |
| BLC & HLC           | Yes                                                         |
| WDR                 | Digital WDR                                                 |
| Digital NR          | Yes                                                         |
| Defect Correction   | Live defective pixel correction                             |
| S / N Ratio         | > 52dB ( AGC off )                                          |
| Electronic Shutter  | 1/50s ~ 1/100000s (PAL);<br>1/60s ~ 1/100000s (NTSC);       |
| AGC                 | Yes                                                         |
| White Balance       | ATW, AWC->SET, Manual                                       |
| Advanced Image      | Sharpness, saturation, brightness, etc. are adjustable      |
| Others              |                                                             |
| Power Supply        | DC12V (±10%)                                                |
| Power Consumption   | <1W Day                                                     |
| IR Consumption ON   | < 3W Night                                                  |
| Working Environment | -30°C ~ 50 °C, 10% ~ 90% humidity                           |
| Dimensions ( mm )   | Ф70 х 157                                                   |
| Weight (net)        | 306g.                                                       |